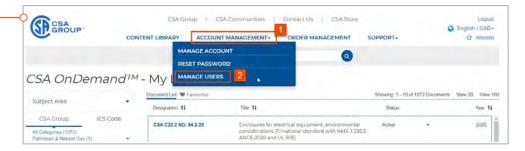

## License and User Management

- To add additional users
   to your Subscription, select
   "Account Management"
   then "Manage Users"
   from the top navigation
   menu on CSA OnDemand™.
- 2. On the Document
  Access screen, select the
  "Add New User" tab.
- 3. Enter the user's first name, last name and email address and click "Add New User." You may add up to 9 additional users to your subscription.