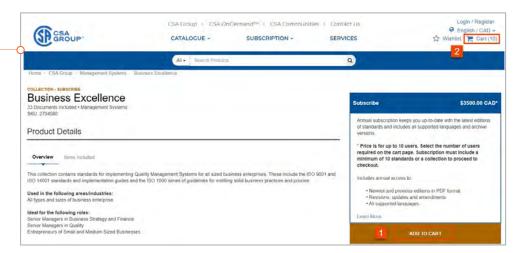

### Activating your Subscription View Access

- Navigate to the AMHSA custom Standards Collection at this link: <a href="https://www.csagroup.org/store/">https://www.csagroup.org/store/</a>

   product/2705340/, then click "Add to Cart."
- 2. Click on the shopping cart icon on the top right of the page to go to your Cart.
- 3. On the Cart page, under "Discount Codes," enter the AMHSA member's coupon (found in AMHSA Members area) and select "Apply". The discount code will apply a 100% discount for subscription view access for up to 10 users.
- 4. Click "Checkout" to complete the transaction. You will be required to login to your account. If you do not have one setup, you will be required to create one.
- 5. After the purchase has been made, you will receive a confirmation email and you will have immediate access to your Subscription View Access on CSA OnDemand<sup>TM</sup>.