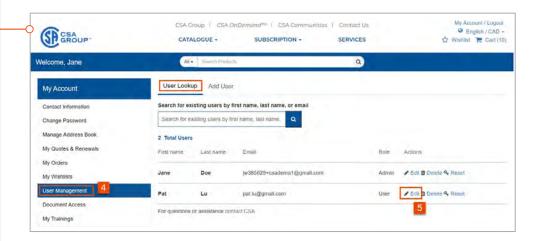

## License and User Management

- To add additional users
   to your Subscription, select
   "Account Management"
   then "Manage Users"
   from the top navigation
   menu on CSA OnDemand™.
- 2. On the Document
  Access screen, select the
  "Add New User" tab.
- 3. Enter the user's first name, last name and email address and click "Add New User." You may add up to 9 additional users to your subscription.

# License and User Management Continued

- 4. Change the user role of the newly added user to an administrator. This will allow the user to make purchases on the CSA Store under the account. Click "User Management". Under the "User Lookup" tab, find the newly added user.
- 5. Click "Edit".
- 6. Under "Role", select "Admin". Click "Update User".
- 7. An invite email will be sent to the added user, to complete registration. They can now login to CSA OnDemand™ and access the Subscription View Access.