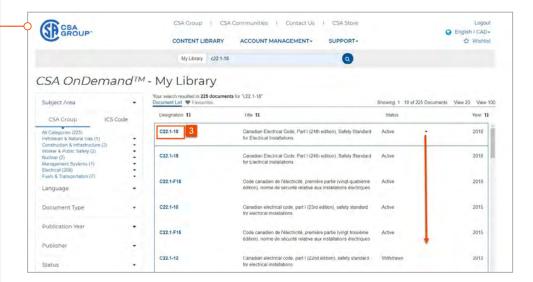

# **Accessing your Subscription**

 To access your subscription, go to CSA OnDemand<sup>™</sup>, https://store.csagroup.org/ ondemand. Enter your username and password and select, "Log in."

- Click on "My Library" to view a list of all standards included in your custom collection.
- 3. Click on a Standard, to expand the list to see all previous editions of that standard. With CSA Subscriptions, you will have view access to the most current edition along with all previous editions in all available languages.

## Accessing your Standards Continued

- 4. From the expanded list, click on the Standard number of the edition and language of the document you want to view.
- Click "View Online" to open the document. The document will open in a new tab in the browser.