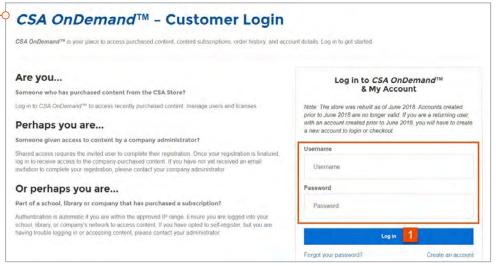

# **Accessing your Subscription**

 To access your subscription, go to CSA OnDemand<sup>™</sup>, https://store.csagroup.org/ ondemand. Enter your username and password and select, "Log in."

- Click on "My Library" to view a list of all standards included in your custom collection.
- 3. Click on a Standard, to expand the list to see all previous editions of that standard. With CSA Subscriptions, you will have view access to the most current edition along with all previous editions in all available languages.