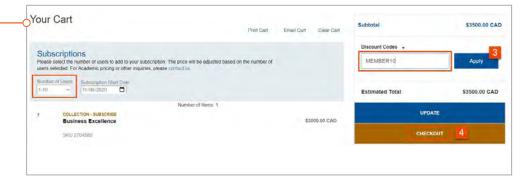

### Activating your Subscription View Access

- Navigate to the AMHSA custom Standards Collection at this link: <a href="https://www.csagroup.org/store/">https://www.csagroup.org/store/</a>

   product/2705340/, then click "Add to Cart."
- 2. Click on the shopping cart icon on the top right of the page to go to your Cart.
- 3. On the Cart page, under "Discount Codes," enter the AMHSA member's coupon (found in AMHSA Members area) and select "Apply". The discount code will apply a 100% discount for subscription view access for up to 10 users.
- 4. Click "Checkout" to complete the transaction. You will be required to login to your account. If you do not have one setup, you will be required to create one.
- 5. After the purchase has been made, you will receive a confirmation email and you will have immediate access to your Subscription View Access on CSA OnDemand<sup>TM</sup>.