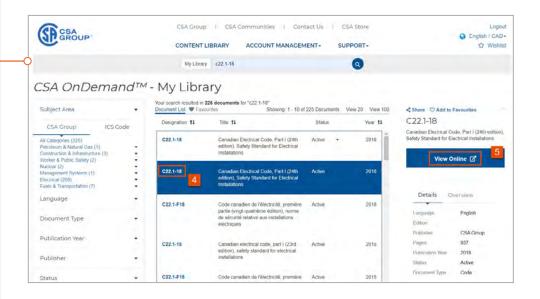

## Accessing your Standards Continued

- 4. From the expanded list, click on the Standard number of the edition and language of the document you want to view.
- Click "View Online" to open the document. The document will open in a new tab in the browser.