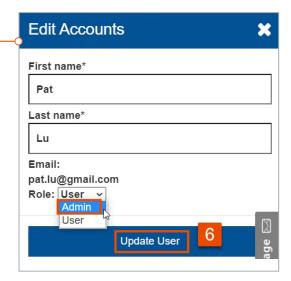

# License and User Management Continued

- 4. Change the user role of the newly added user to an administrator. This will allow the user to make purchases on the CSA Store under the account. Click "User Management". Under the "User Lookup" tab, find the newly added user.
- 5. Click "Edit".
- 6. Under "Role", select "Admin". Click "Update User".
- 7. An invite email will be sent to the added user, to complete registration. They can now login to CSA OnDemand™ and access the Subscription View Access.