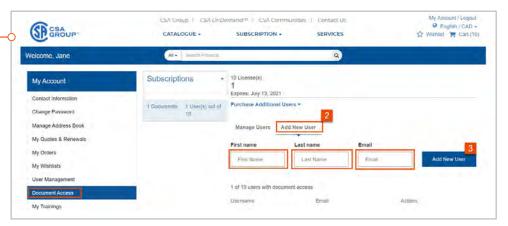

## License and User Management

- To add additional users
   to your Subscription, select
   "Account Management"
   then "Manage Users"
   from the top navigation
   menu on CSA OnDemand™.
- 2. On the Document
  Access screen, select the
  "Add New User" tab.
- 3. Enter the user's first name, last name and email address and click "Add New User." You may add up to 9 additional users to your subscription.

# License and User Management Continued

- 4. Change the user role of the newly added user to an administrator. This will allow the user to make purchases on the CSA Store under the account. Click "User Management". Under the "User Lookup" tab, find the newly added user.
- 5. Click "Edit".
- 6. Under "Role", select "Admin". Click "Update User".
- 7. An invite email will be sent to the added user, to complete registration. They can now login to CSA OnDemand™ and access the Subscription View Access.